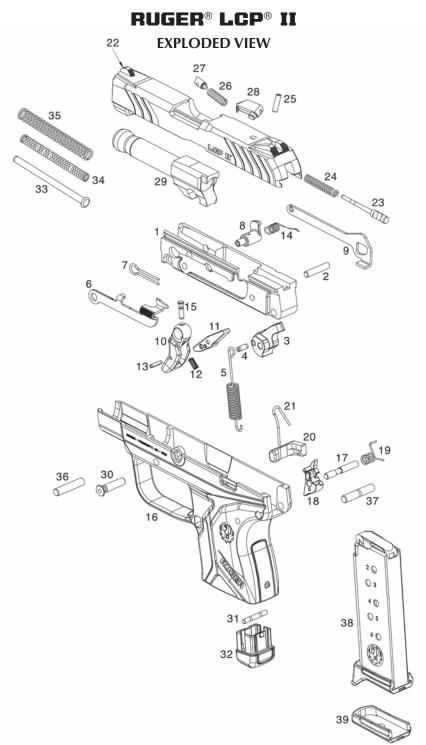

## RUGER<sup>®</sup> LCP<sup>®</sup> II PARTS LIST

Design, prices and specifications subject to change without notice. SPECIFY MODEL, CALIBER, AND SERIAL NO. WHEN ORDERING

(See Exploded View on Page 29)

| IZ: |       | Dart Name               |
|-----|-------|-------------------------|
|     | y No. | Part Name               |
| †   | 1     | Frame Insert            |
|     | 2     | Hammer Pivot Pin        |
|     | 3     | Hammer                  |
|     | 4     | Hammer Pin              |
|     | 5     | Hammer Spring           |
|     | 6     | Slide Stop              |
|     | 7     | Takedown Pin Detent     |
|     | 8     | Trigger Pivot           |
|     | 9     | Trigger Bar             |
|     | 10    | Trigger, Outer          |
|     | 11    | Inner Trigger           |
|     | 12    | Inner Trigger Spring    |
|     | 13    | Inner/Outer Trigger Pin |
|     | 14    | Trigger Spring          |
|     | 15    | Trigger Pivot Pin       |
|     | 16    | Grip Frame              |
|     | 17    | Sear Pin                |
|     | 18    | Sear                    |
|     | 19    | Hammer Catch Spring     |
|     | 20    | Magazine Latch          |
|     | 21    | Magazine Latch Spring   |
| *   | 22    | Slide                   |
|     | 23    | Firing Pin              |
|     | 24    | Firing Pin Spring       |
|     | 25    | Firing Pin Retainer     |
|     | 26    | Extractor Spring        |
|     | 27    | Extractor Plunger       |
|     | 28    | Extractor               |
| *   | 29    | Barrel                  |
|     | 30    | Takedown Pin            |
|     | 31    | Hammer Spring Seat Pin  |
|     | 32    | Hammer Spring Cap       |
|     | 33    | Guide Rod               |
|     | 34    | Recoil Spring, Inner    |
|     | 35    | Recoil Spring, Outer    |
|     | 36    | Frame Insert Pin, Front |
|     | 37    | Frame Insert Pin, Rear  |
|     | 38    | Magazine                |
|     | 39    | Magazine Flush Base     |

† The Frame Insert is a serial-numbered component and is defined as a "firearm" by Federal Law and is not sold as a separate component.

\* PARTS SO MARKED MUST BE FACTORY FIT