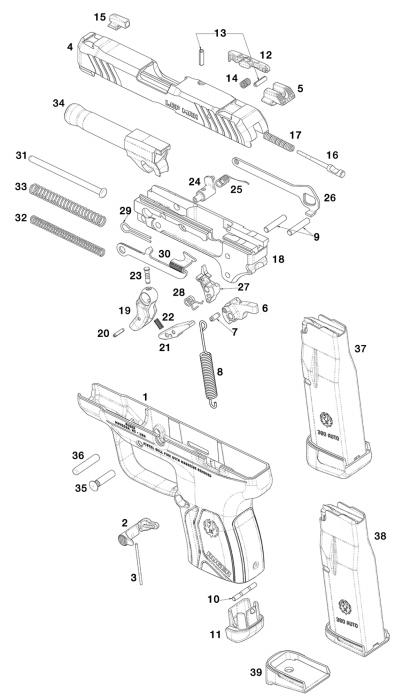

## RUGER® LCP® MAX PARTS LIST

Design, prices and specifications subject to change without notice.

SPECIFY MODEL, CALIBER, AND SERIAL NO. WHEN ORDERING

(See Exploded View on Page 41)

| Key No. |    | Part Name                                   |
|---------|----|---------------------------------------------|
|         | 1  | Grip Frame                                  |
|         | 2  | Magazine Latch                              |
|         | 3  | Magazine Latch Spring                       |
| *       | 4  | Slide                                       |
|         | 5  | Rear Sight                                  |
|         | 6  | Hammer                                      |
|         | 7  | Hammer Pin                                  |
|         | 8  | Hammer Spring                               |
|         | 9  | Hammer/Sear Pivot Pin, 2 Req'd              |
|         | 10 | Hammer Spring Seat Pin                      |
|         | 11 | Hammer Spring Cap                           |
|         | 12 | Extractor                                   |
|         | 13 | Firing Pin/Extractor Retaining Pin, 2 Req'd |
|         | 14 | Extractor Spring                            |
|         | 15 | Front Sight                                 |
|         | 16 | Firing Pin                                  |
|         | 17 | Firing Pin Spring                           |
| †       | 18 | Frame Insert                                |
|         | 19 | Outer Trigger                               |
|         | 20 | Inner/Outer Trigger Pin                     |
|         | 21 | Inner Trigger                               |
|         | 22 | Inner Trigger Spring                        |
|         | 23 | Trigger Pivot Pin                           |
|         | 24 | Trigger Pivot                               |
|         |    |                                             |

- † The Frame Insert is a serial-numbered component and is defined as a "firearm" by Federal Law and is not sold as a separate component.
- \* PARTS SO MARKED MUST BE FACTORY FIT

| Key No. |    | Part Name                  |
|---------|----|----------------------------|
| 2       | 25 | Trigger Spring             |
| * 2     | 26 | Trigger Bar                |
| * 2     | 27 | Sear                       |
| 2       | 28 | Sear Spring                |
| 2       | 29 | Takedown Pin Detent        |
| 3       | 30 | Slide Stop                 |
| 3       | 31 | Guide Rod                  |
| 3       | 32 | Inner Recoil Spring        |
| 3       | 33 | Outer Recoil Spring        |
| * 3     | 34 | Barrel                     |
| 3       | 35 | Takedown Pin               |
| 3       | 36 | Front Frame Pin            |
| 3       | 37 | Magazine Assembly, 12-rd   |
| 3       | 38 | Magazine Assembly, 10-rd   |
| 3       | 39 | Pinky Extension Floorplate |

<sup>\*</sup> PARTS SO MARKED MUST BE FACTORY FIT