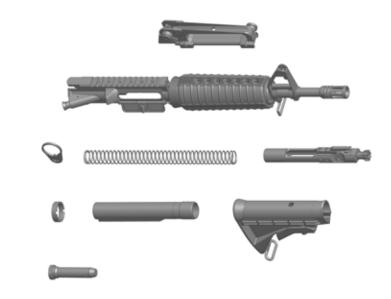

## M4 AND M16 CONVERSION KITS

M16A1 TO M16A4

# 

## 20" BARREL LENGTH

Plate, Receiver End

**Buffer Assembly** 

Sliding Buttstock Assy

**Extension Tube** 

Receiver Extension Nut

**Action Spring** 

116 TO R0977HB

### 14.5" BARREL LENGTH

Plate, Receiver End

**Buffer Assembly** 

Carrying Handle Assembly

Sliding Buttstock Assembly

**Extension Tube** 

Receiver Extension Nut

**Bolt Carrier Assembly** 

Upper Receiver and Barrel Assembly (Heavy Variant)

**Action Spring** 

M16 TO R0933

## 11.5" BARREL LENGTH

Plate, Receiver End

Carrying Handle Assembly

Upper Receiver and Barrel Assembly

**Buffer Assembly** 

Sliding Buttstock Assembly

**Extension Tube** 

**Receiver Extension Nut** 

**Bolt Carrier Assembly** 

**Action Spring** 

Contact globalsales@mcarbo.com to begin the process of modernizing your Colt legacy firearms.

COLT CONVERSION KITS MCARBO.COM/INTERNATIONAL