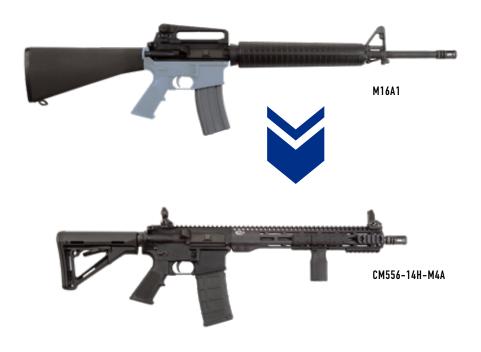

# **CONVERSION KITS**

Example of a Colt M16A1 converted to a new Colt M5® Carbine

**Conversion Kits:** Extremely Cost Effective | Maintain Serial Number Inventory | Easy to Convert

M\*CARBO can customize our conversion kits to meet and exceed your requirements