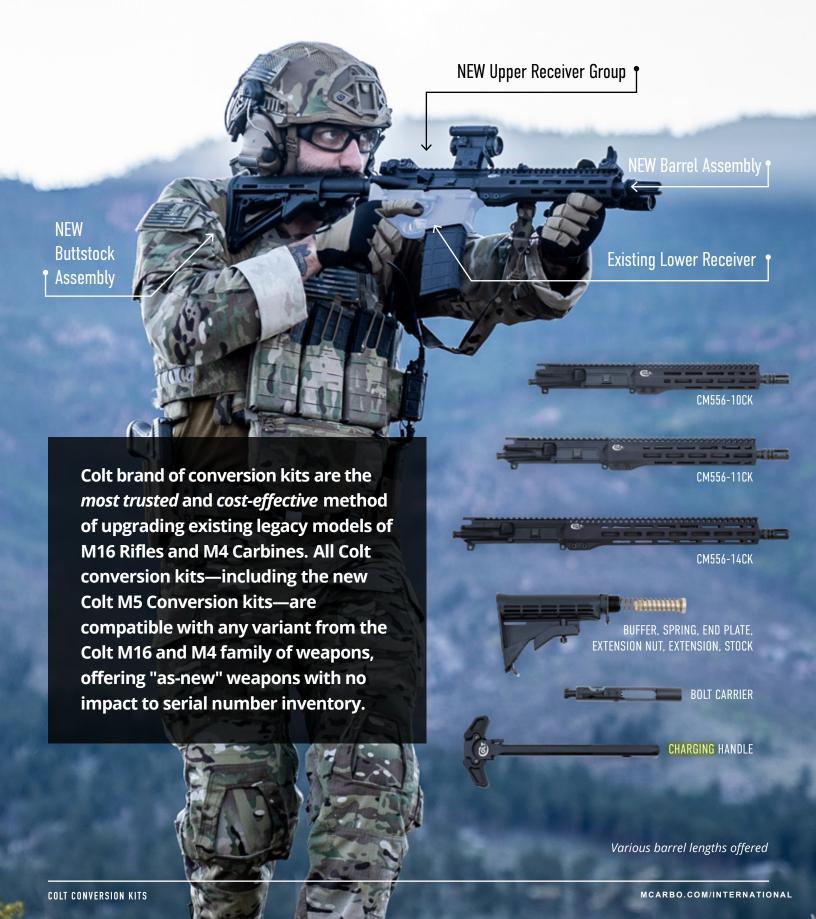

# M5® CONVERSION KITS

CM556-14H

14.5" BARREL LENGTH

Ambidextrous Charging Handle

Upper Receiver and Barrel Assembly

Bolt Carrier Assembly

Plate Receiver End

Buffer Assembly

Sliding Buttstock Assy

**Extension Tube** 

Receiver Extension Nut

**Action Spring** 

CM556-11H

11.5" BARREL LENGTH

Ambidextrous Charging Handle

Upper Receiver and Barrel Assembly, CM556-11H