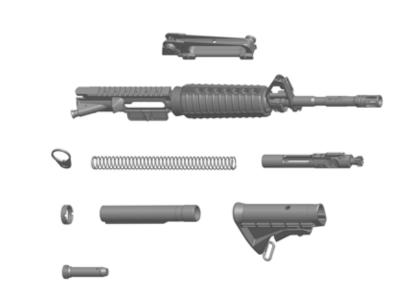

# M5® CONVERSION KITS

CM556-14H

14.5" BARREL LENGTH

Ambidextrous Charging Handle

Upper Receiver and Barrel Assembly

Bolt Carrier Assembly

Plate Receiver End

Buffer Assembly

Sliding Buttstock Assy

**Extension Tube** 

Receiver Extension Nut

**Action Spring** 

CM556-11H

11.5" BARREL LENGTH

Ambidextrous Charging Handle

Upper Receiver and Barrel Assembly, CM556-11H

**Bolt Carrier Assembly** 

Plate Receiver End

**Buffer Assembly** 

Sliding Buttstock Assy

**Extension Tube** 

Receiver Extension Nut

**Action Spring** 

CM556-10H

10.3" BARREL LENGTH

Ambidextrous Charging Handle

Upper Receiver and Barrel Assembly, CM5-PDW

**Bolt Carrier Assembly** 

Plate Receiver End

**Buffer Assembly** 

Sliding Buttstock Assy

**Extension Tube** 

Receiver Extension Nut

**Action Spring** 

More conversion kits available. Contact globalsales@colt.com or visit colt.com for custom quote.

COLT CONVERSION KITS MCARBO.COM/INTERNATIONAL