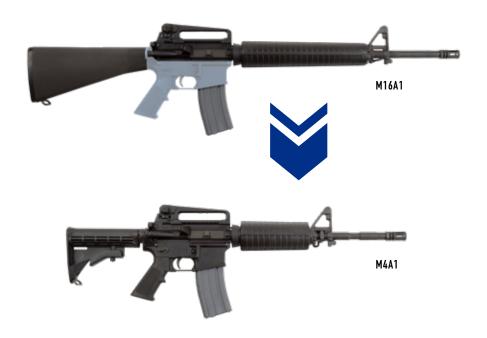

## **COLT M16 RIFLE CONVERSION TO COLT M4 CARBINE**

Of the 165 individual parts in the M4 Carbine, 120 are replaced with genuine factory parts by a Colt conversion kit, bringing legacy firearms to state-of-the-art configuration at minimal cost. This upgrade solution provides the operator

with a weapon conforming to the strictest U.S. Government & Military Standards by using original Colt parts.