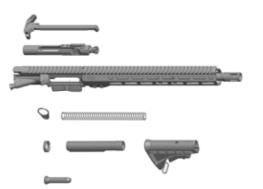

**Bolt Carrier Assembly** 

Plate Receiver End

**Buffer Assembly** 

Sliding Buttstock Assy

**Extension Tube** 

Receiver Extension Nut

**Action Spring** 

CM556-10H

10.3" BARREL LENGTH

Ambidextrous Charging Handle

Upper Receiver and Barrel Assembly, CM5-PDW

**Bolt Carrier Assembly** 

Plate Receiver End

**Buffer Assembly** 

Sliding Buttstock Assy

**Extension Tube** 