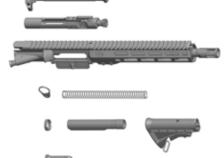

10.3" BARREL LENGTH

Ambidextrous Charging Handle

Upper Receiver and Barrel Assembly, CM5-PDW

**Bolt Carrier Assembly** 

Plate Receiver End

**Buffer Assembly** 

Sliding Buttstock Assy

**Extension Tube** 

Receiver Extension Nut

**Action Spring** 

More conversion kits available. Contact globalsales@colt.com or visit colt.com for custom quote.

COLT CONVERSION KITS MCARBO.COM/INTERNATIONAL